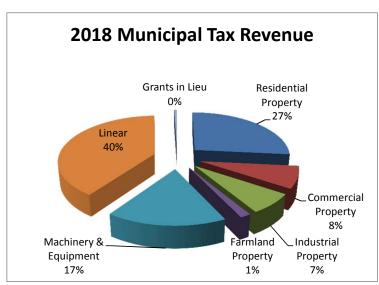

04%             | 352,362,750               | 4,194,174              |
| Linear                   | 825,930,250     | 0.00%              | 825,912,530               | 9,830,837              |
| Grants in Lieu           | 9,845,820       | 37.12%             | 13,500,750                | 131,598                |
| Total Taxable Assessment | \$2,291,142,840 | 5.55%              | \$2,418,261,990           | \$24,754,196 (         |
| Tax exempt assessment    | 187,119,170     | 18.51%             | 221,748,850               | 0                      |
| Total Assessment         | \$2,478,262,010 | 6.53%              | \$2,640,010,840           | \$24,754,196 (         |

#### Notes:

(1) Please note that 2017 tax bylaw rates were used in the calculation of the projected 2018 tax revenues.





# 2018 Grants to Other Organization

### MACKENZIE COUNTY

## Summary of 2018 Grants to Other Organizations (NPOs)

| Orginazation                      | 2018 Budget | 2018<br>Request | 2017 Budget | 2016 Actual | 2015 Actual |
|-----------------------------------|-------------|-----------------|-------------|-------------|-------------|
| Mackenzie County Library<br>Board | 241,550     | 241,550         | 239,080     | 237,910     | 228,000     |
| Recreation Boards                 | 1,198,919   | 2,063,050       | 1,727,739   | 1,370,546   | 1,105,901   |
| FCSS                              | 373,353     | 468,271         | 373,353     | 373,353     | 293,341     |
| Agriculture                       | 131,000     | 133,000         | 127,000     | 110,000     | 150,000     |
| Other