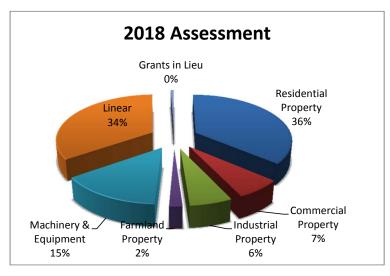

2.04%             | 352,362,750               | 4,194,174              |
| Linear                   | 825,930,250     | 0.00%              | 825,912,530               | 9,830,837              |
| Grants in Lieu           | 9,845,820       | 37.12%             | 13,500,750                | 131,598                |
| Total Taxable Assessment | \$2,291,142,840 | 5.55%              | \$2,418,261,990           | \$24,754,196 (         |
| Tax exempt assessment    | 187,119,170     | 18.51%             | 221,748,850               | 0                      |
| Total Assessment         | \$2,478,262,010 | 6.53%              | \$2,640,010,840           | \$24,754,196 (         |

#### Notes:

(1) Please note that 2017 tax bylaw rates were used in the calculation of the projected 2018 tax revenues.





# 2018 Grants to Other Organization

### MACKENZIE COUNTY

## Summary of 2018 Grants to Other Organizations (NPOs)

| Orginazation                      | 2018 Budget | 2018<br>Request | 2017 Budget | 2016 Actual | 2015 Actual |
|-----------------------------------|-------------|-----------------|-------------|-------------|-------------|
| Mackenzie County Library<br>Board | 241,550     | 241,550         | 239,080     | 237,910     | 228,000     |
| Recreation Boards                 | 1,198,919   | 2,063,050       | 1,727,739   | 1,370,546   | 1,105,901   |
| FCSS                              | 373,353     | 468,271         | 373,353     | 373,353     | 293,341     |
| Agriculture                       | 131,000     | 133,000         | 127,000     | 110,000     | 150,000     |
| Other